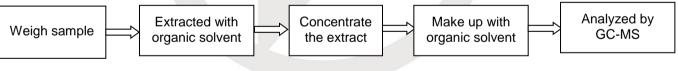

### **Test Results:**

Test Method: To refer to the standard US EPA 8270D: 2014, the analysis was performed by Gas Chromatography Mass Spectrometry (GC / MS).

| Test Item                    | CAS Number | Test Result(mg/kg) |       |     | Reporting Limit |         |
|------------------------------|------------|--------------------|-------|-----|-----------------|---------|
|                              |            | 1                  | 2/3/4 | 5/6 | 7/8             | (mg/kg) |
| Benzo[a]pyrene(BaP)          | 50-32-8    | ND                 | ND    | ND  | ND              | 0.2     |
| Benzo[e]pyrene(BeP)          | 192-97-2   | ND                 | ND    | ND  | ND              | 0.2     |
| Benzo[a]anthracene(BaA)      | 56-55-3    | ND                 | ND    | ND  | ND              | 0.2     |
| Chrysene(CHR)                | 218-01-9   | ND                 | ND    | ND  | ND              | 0.2     |
| Benzo[b]fluoranthene(BbFA)   | 205-99-2   | ND                 | ND    | ND  | ND              | 0.2     |
| Benzo[j]fluoranthene(BjFA)   | 205-82-3   | ND                 | ND    | ND  | ND              | 0.2     |
| Benzo[[k]fluoranthene(BkFA)  | 207-08-9   | ND                 | ND    | ND  | ND              | 0.2     |
| Dibenz[a,h]anthracene(DBAhA) | 53-70-3    | ND                 | ND    | ND  | ND              | 0.2     |