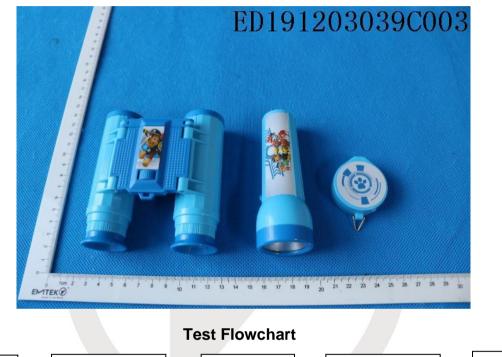

#### **Tested Materials:**

| No. | Description                                                                  |  |  |  |
|-----|------------------------------------------------------------------------------|--|--|--|
| 1   | Black coating on plastic (bottom of guide needle box)                        |  |  |  |
| 2   | Light blue hard plastic (shell of electric torch / telescope / guide needle) |  |  |  |
| 3   | Blue hard plastic (shell of electric torch / telescope)                      |  |  |  |
| 4   | Transparent hard plastic (lenses of telescope)                               |  |  |  |
| 5   | Translucent hard plastic (lenses of electric torch)                          |  |  |  |
| 6   | Transparent hard plastic (shell of guide needle)                             |  |  |  |
| 7   | Blue / white stickers (guide needle)                                         |  |  |  |
| 8   | Multicolor stickers (electric torch / telescope / back of guide needle)      |  |  |  |

No.: ED191203039C003

Date: Dec. 13, 2019

Page 5 of 6

Sample Photo

\*\*\* End of Report \*\*\*

Test results are only responsible for delivered samples. This test report is issued by the company and is intended for your exclusive use. This test report includes all of the testes requested by you and the results thereof based upon the information that you provided. You have 30 days from data of issuance of this test report to notify us of any error or ormission caused by our negligence. A failure to raise such issue within the prescribed time shall constitute your unqualified acceptance of the completeness of this report, the tests conducted and the correctness of the report contents.