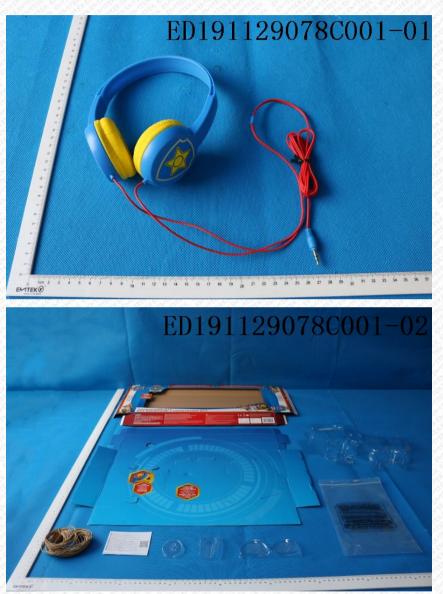

| No.: ED191129078C001         |   | Date: December 27, 2019 Page 1 of 11                                        |  |
|------------------------------|---|-----------------------------------------------------------------------------|--|
| Applicant                    |   | eKids, LLC. / KIDDESIGNS INC.                                               |  |
| Address                      |   | 1299, Main Street, Rahway, NJ 07065, U.S.A.                                 |  |
| Sample Name                  |   | NICKELODEON PAW PATROL HEADPHONES                                           |  |
| Style/Item No.               |   | PW-V124, PW-V124.UEXv7 (PW-V302.11Xv0)                                      |  |
| Supplier                     | ÷ | Shenzhen Inecan Electronic Co., Ltd.                                        |  |
| Address                      | 1 | A201, 54A, Puxia Road, Liuyue Village, Henggang Town, Longgang District,    |  |
|                              |   | Shenzhen, Guangdong Province, China                                         |  |
| Trade Mark                   |   | DREAMWORKS                                                                  |  |
| Labeled Age Grading          | ÷ | 3+                                                                          |  |
| Requested Age Grading        | 4 | 3+                                                                          |  |
| Age Group Applied in Testing |   | Over 3 years                                                                |  |
| Destination                  | 4 | EU                                                                          |  |
| Country of Origin            |   | CHINA                                                                       |  |
| Sample Received Date         |   | November 29, 2019                                                           |  |
| Testing Completed Date       |   | December 27, 2019                                                           |  |
| Test Requested               |   | As requested by the client, according to the following standards to perform |  |
|                              |   | the related testings.                                                       |  |
|                              |   | 1) EN71-1: 2014+A1: 2018 – Physical and Mechanical Tests                    |  |
|                              |   | 2) EN71-2: 2011+A1: 2014 – Flammability Test                                |  |
|                              |   | 3) 2009/48/EC – Toy Safety Directives Label Assessment                      |  |
|                              |   | <ul> <li>4) EN71-3: 2019 – Migration of certain elements</li> </ul>         |  |
| Test Results                 |   | Please refer to next page (s).                                              |  |